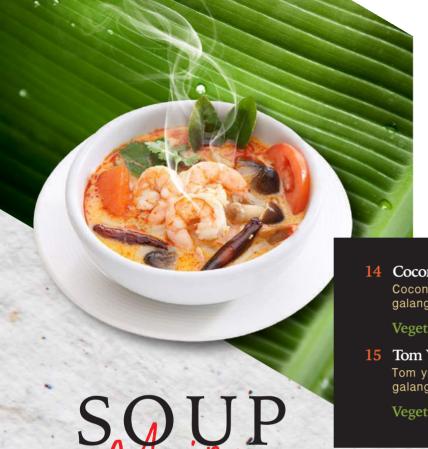

**14** Coconut Soup

\$12.9

Coconut soup chicken with mushroom, galangal, lime leaf and herbs

Vegetarian \$10.9

15 Tom Yum Prawn

\$16.9

Tom yum soup prawn with mushroom, galangal, lime leaf and herbs

Vegetarian \$10.9