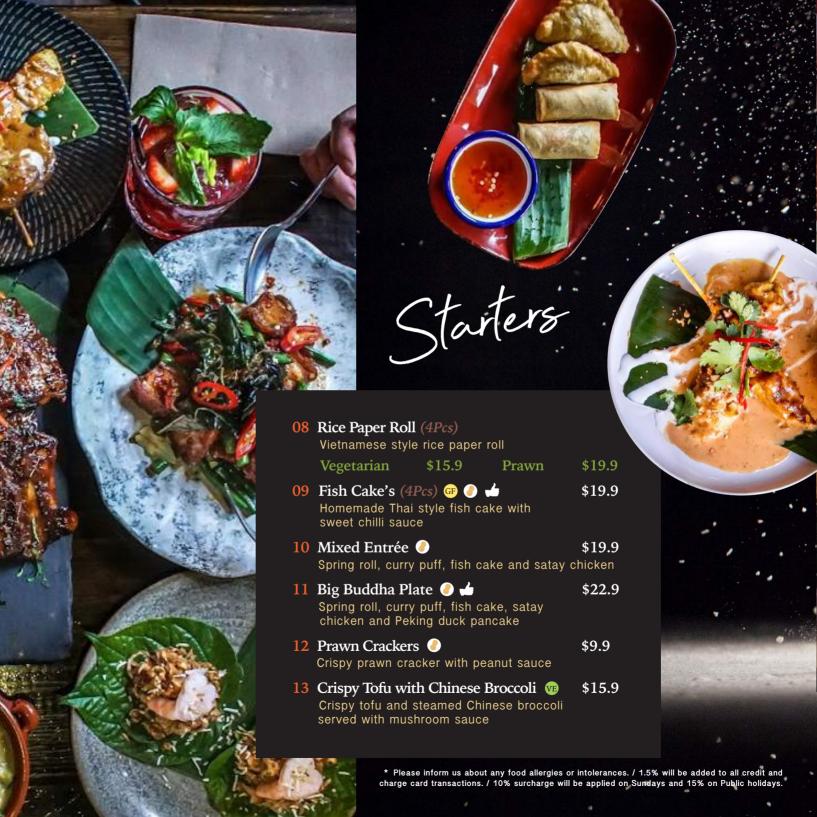

STAR-TERS

- 02 Prawn Betel Leaves (2Pcs) GF (13.9)
  Betel leaves topped with prawn, roasted coconut, herbs
- 03 Peking Duck (4Pcs) (20.9)

  Duck pancake, cucumber and shallots with honey Hoi-Sin
- O4 Crispy Spring Rolls (4Pcs) | (2Pcs) V VE \$13.9/7.9 Crispy vegetables spring rolls with sweet chilli sauce
- 05 Curry Puff (4Pcs) | (2Pcs) VE \$13.9/7.9 Vegetarian curry puff with sweet chilli sauce
- O6 Satay Chicken (2Skewers) GF (3) \$16.9
  Grills chicken satay skewers with peanut sauce