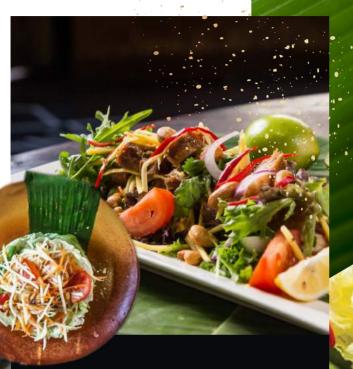

### SALAD

17 Larb Chicken JGF \$23.9

Minced chicken, lemongrass, lime juice, lime leaf, mint and chilli served on lettuce

18 Grilled Salmon Salad \$27.9 Glass noodles, lemongrass, mint, chilli and lime

BBQ Chicken \$26.9 BBQ Wagyu Beef \$32.9

# विव त

- 20 Thai Wagyu Beef Salad \$\sqrt{gr}\$ \$32.9

  Grilled wagyu beef, herbs, mint and lime chilli dressing
- 21 Thai Chicken Salad \$25.9

  Grilled chicken, herb, mint and lime dressing
- 22 Crispy Pork