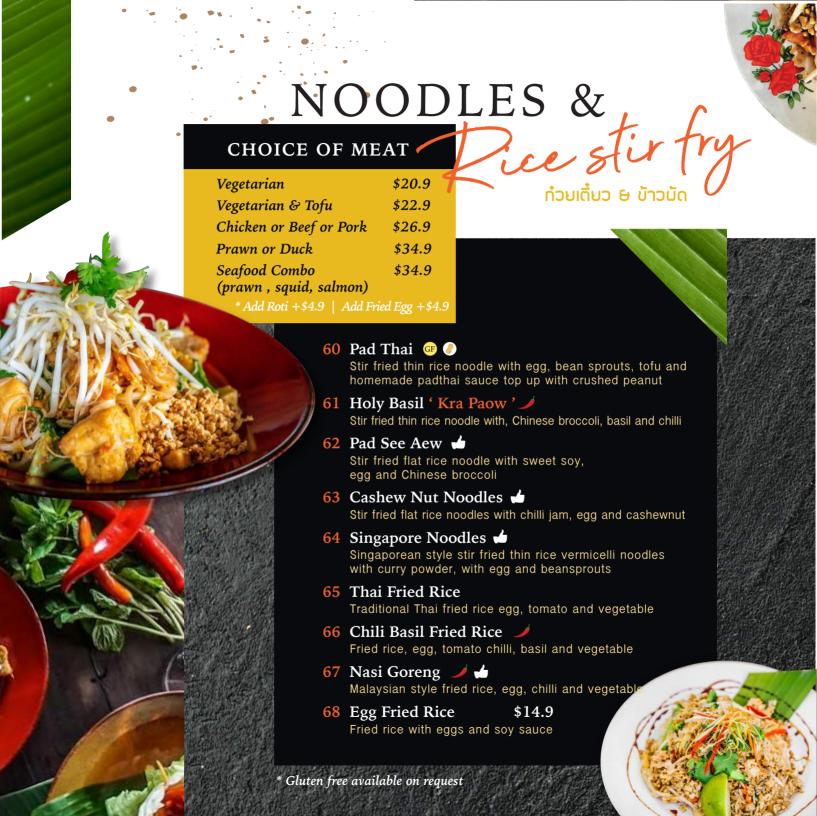

#### 16 Laksa Soup 🥒 🚽

Vegetables and Tofu \$22.9 Chicken \$26.9 Prawn or Salmon \$34.9 **Seafood Combo** \$34.9

(prawn, squid, salmon)

| V      | E |
|--------|---|
| VEGAN  |   |
|        |   |
| CORNER |   |
|        |   |

| 69 | Asian Green Tofu Asian green vegetables stir fried with tofu and garlic           | \$21.9 |
|----|-----------------------------------------------------------------------------------|--------|
| 70 | Stir Fried Ginger Tofu Stir fried fresh ginger, mushroom and green vegetable      | \$21.9 |
| 71 | Eggplant Green Peppercorn   Stir fried eggplants, peppercorns and green vegetable | \$21.9 |
| 72 | Pumpkin and Snow Peas Stir fried pumpkin, snow peas and vegetables                | \$21.9 |