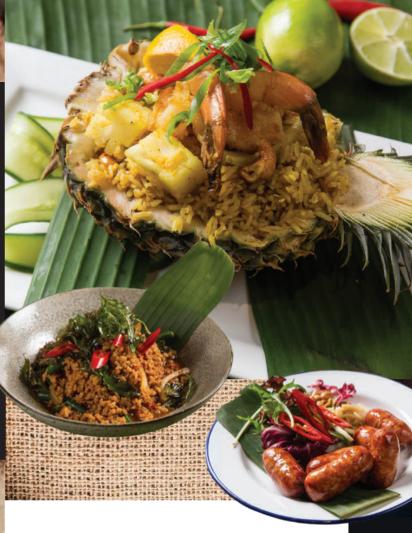

Traditional Thai stir fry chicken mince, green bean, onion with chili and basil

43 Pineapple Fried Rice Prawn
Fried rice with pineapple and prawns

\$34.9

จานบลาทระฟง

- 45 Crispy Whole Barramundi topped 

  with Fried Garlic served with