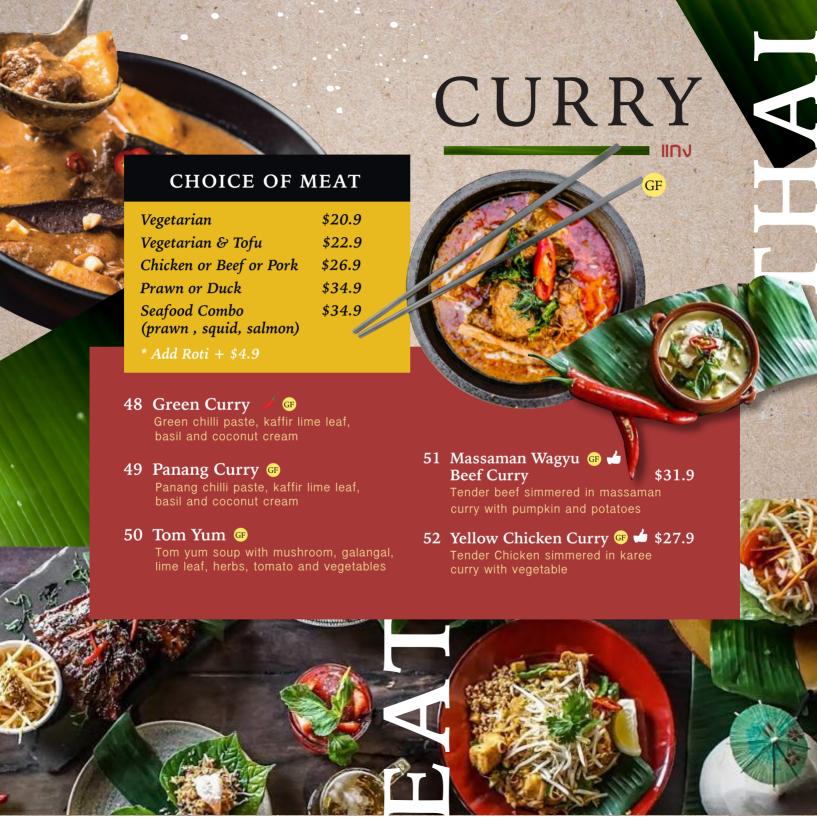

#### 16 Laksa Soup 🥒 🚽

Vegetables and Tofu \$22.9 Chicken \$26.9 Prawn or Salmon \$34.9 **Seafood Combo** \$34.9

(prawn, squid, salmon)