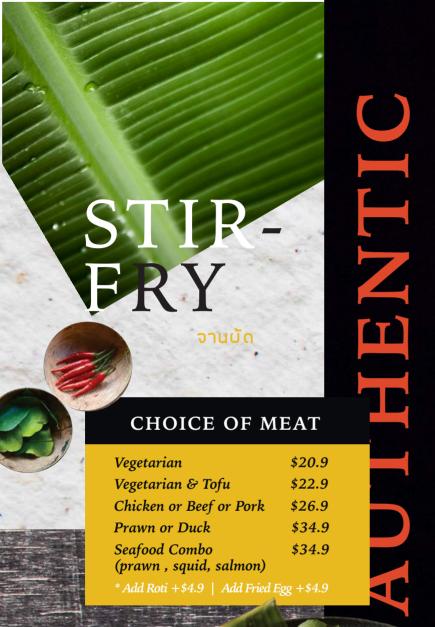

#### 16 Laksa Soup 🥒 🚽

Vegetables and Tofu \$22.9 Chicken \$26.9 Prawn or Salmon \$34.9 **Seafood Combo** \$34.9

(prawn, squid, salmon)