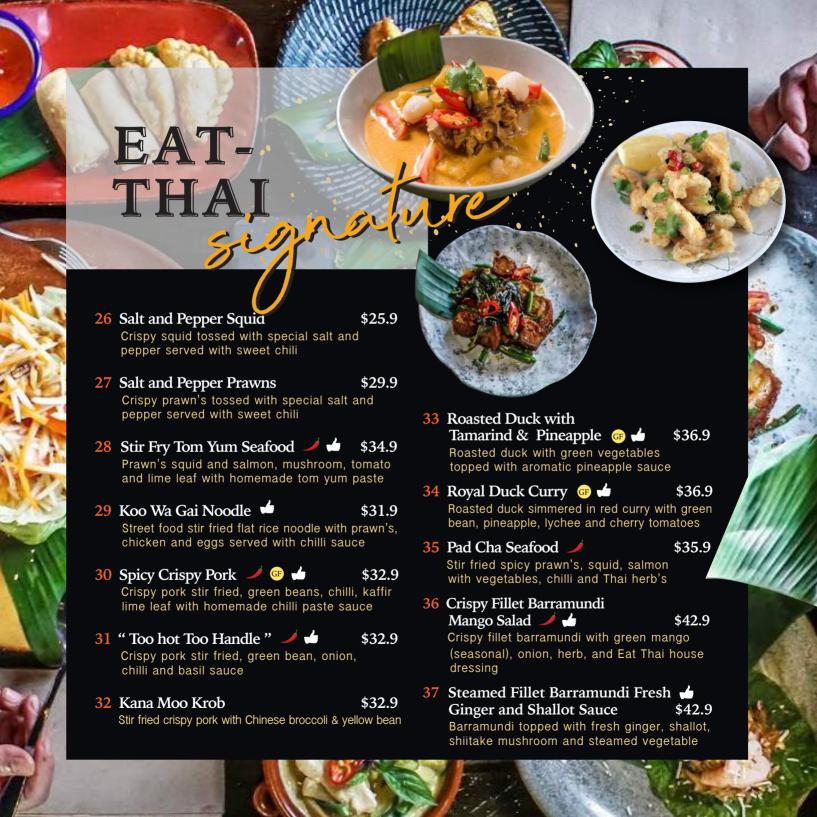

# BBQ

23 Gai Yang GF \$25.9

Thai 'Country' style marinated grilled chicken with sweet chilli sauce

- 24 Crying Tiger \$32.9

  Thai style marinated grilled wagyu beef with homemade spicy chilli sauce on side
- 25 Pork Spare Rib's GF (2) \$34.9

  Grilled marinated tender pork rib

  with salad and Thai-slaw

41 Steamed Dumplings (4 Pcs) \$19.9

Prawn and chicken minced wrapped with wonton pastry served with soy vinegar sauce

42 Crispy Basil Chicken Mince \$25.9